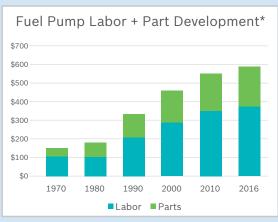

Replacing a fuel pump today can cost 5X what it did when the technology was first introduced in 1967 – and labor hours are 4X as long due to the increased repair complexity. Fuel Pumps are both safety and emissions relevant – so, compromising on quality and performance to save a few dollars usually ends up costing much more in the long run. Our customers know this and that's why they depend on Bosch Fuel Pumps as the most reliable option when it's time for replacement.

<sup>\*</sup>Based on part and market labor estimations