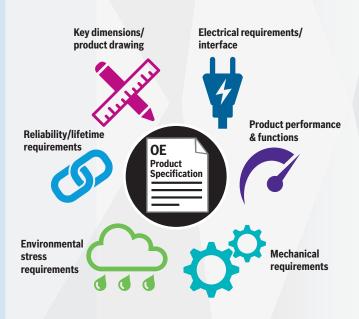

# Why Bosch Premium Fuel Pumps?

**OE Product Specification** is the key difference that distinguishes Bosch Premium Fuel Pumps. Our team of OE engineers help ensure that we deliver the highest quality, performance and durability in our aftermarket fuel pump program. We call this "The OE Difference."