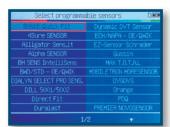

## **Bosch TPA 300 –** universal programming tool for TPMS Sensors

#### **Advantages at a Glance**

- ► Activate and read TPMS sensor data, program sensors, check remote keyless entry signal and display sensor data in seconds
- ► Reading and cloning of wide range of Original Equipment (OE) sensors
- ► Full database of indirect, manual and auto relearn procedures with step-by-step instructions
- ▶ 95% vehicle coverage
- ➤ Supports the most known OE and aftermarket programmable sensors for all light vehicles
- ▶ New features, vehicle and sensor coverage added regularly
- ▶ Includes 3 years of free software updates

Order number
TPA 300
SKU 3934

| Select programmable sensors DES |    |
|---------------------------------|----|
| REDI sensor                     |    |
| RTX                             |    |
| Rapid Sensor                    |    |
| STEELMAN Select                 |    |
| TEK SENSOR                      |    |
| TYC Sensor                      |    |
| U-Pro                           |    |
| WePro                           |    |
|                                 |    |
|                                 |    |
| <b>▲</b> 2                      | /2 |