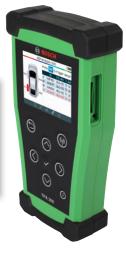

## **Bosch TPA 300 –** universal programming tool for TPMS Sensors

#### **Advantages at a Glance**

- ► Activate and read TPMS sensor data, program sensors, check remote keyless entry signal and display sensor data in seconds
- ► Reading and cloning of wide range of Original Equipment (OE) sensors
- ► Full database of indirect, manual and auto relearn procedures with step-by-step instructions
- ▶ 95% vehicle coverage
- ➤ Supports the most known OE and aftermarket programmable sensors for all light vehicles
- ▶ New features, vehicle and sensor coverage added regularly
- ▶ Includes 3 years of free software updates

Order number
TPA 300
SKU 3934

| Select programmable sensors DES |    |
|---------------------------------|----|
| REDI sensor                     |    |
| RTX                             |    |
| Rapid Sensor                    |    |
| STEELMAN Select                 |    |
| TEK SENSOR                      |    |
| TYC Sensor                      |    |
| U-Pro                           |    |
| WePro                           |    |
|                                 |    |
|                                 |    |
| <b>▲</b> 2                      | /2 |