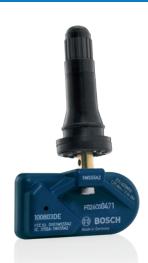

# **New Bosch Tire Pressure Monitoring System (TPMS) QUICK FIT Sensors**

Clamp-in metal valve – silver F026C00470

**Snap-in rubber valve – black** F026C00471