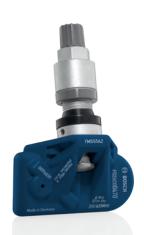

# **New Bosch Tire Pressure Monitoring System (TPMS) QUICK FIT Sensors**

Clamp-in metal valve – silver F026C00470

**Snap-in rubber valve – black** F026C00471